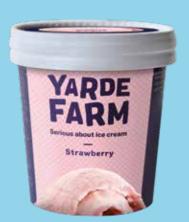

# **NEW Mini Tub Flavours**

Yarde Farm Strawberry Ice Cream Mini Tubs 4x2.4ltr

Yarde Farm Popcorn Ice Cream Mini Tubs 12x120ml

#### Yarde Farm Strawberry Ice Cream

Fresh strawberry flavour ice cream, blended with a rich strawberry compote.

2x4.5ltr · Frozen 🛞 🕥

#### **New Yarde Farm Strawberry Ice Cream Mini Tubs**

Fresh strawberry flavour ice cream, blended with a rich strawberry compote.

12x120ml · Frozen