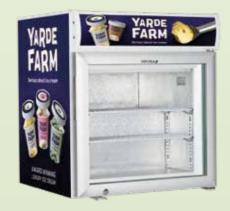

#### NIC100CP

width 645mm depth 650mm height 910mm weight 48kg Display capacity: 259 x 120ml tubs

Storage area under dividers

 $6 \,$ 

## **Great Freezer Deals**

Tub Display Freezers

### **UF - GCP RANGE**

Counter Top Display Freezers

#### **UF50GCP**

width 570mm 530mm depth 657mm height weight 44kg

Display capacity: 114 x 120ml tubs

2 x adjustable shelves included

PLEASE SPEAK TO YOUR LOCAL YARDE FARM REPRESENTATIVE FOR **OUR BEST FREEZER DEAL** 