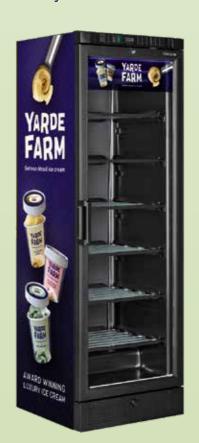

### **UFS370G**

Glass Door Vertical Freezer

595mm width 595mm depth 1860mm height weight 89kg 2500 x 120 ml tubs

5 adjustable shelves

included

All freezers come with a 2 YEARS PARTS & 1 YEAR LABOUR WARRANTY