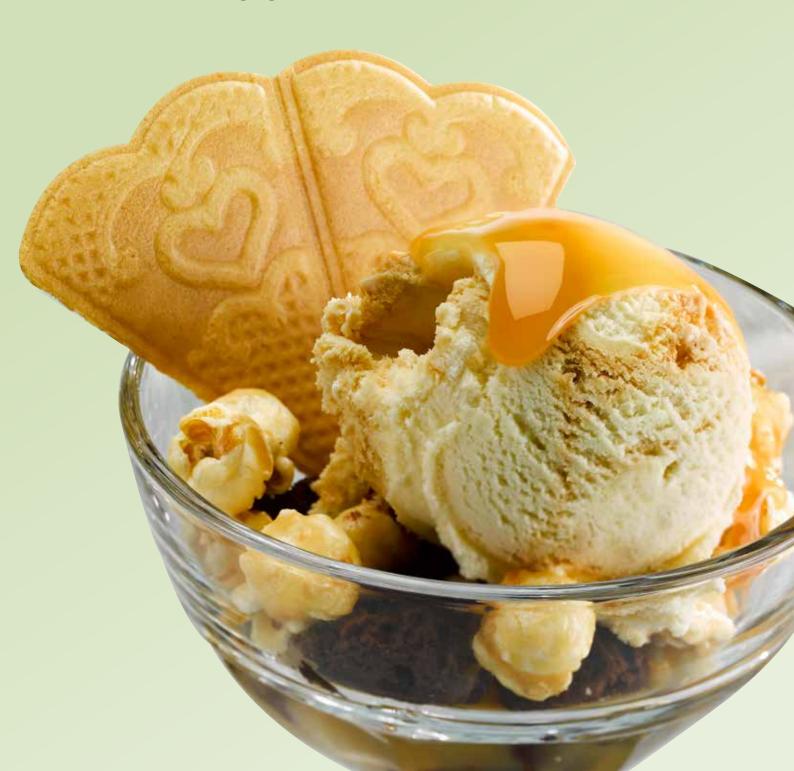

#### Yarde Farm Popcorn Ice cream

Super rich popcorn flavoured ice cream using Jo & Seph's sticky toffee caramel sauce.

2x4.5ltr • Frozen 🤀 🚫