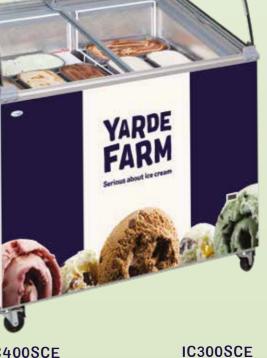

### **IC-SCE RANGE**

With Canopy and Napoli Tub Support Frame

#### IC400SCE

width 1300mm depth 615mm height 1295mm weight 73kg

Display Capacity: 9 x Napoli tubs

Storage area under tubs

#### IC300SCE

width 1010mm depth 615mm height 1295mm weight 63kg Display Capacity: 7 x Napoli tubs

Storage area under tubs

Both freezers come with a 2 YEARS PARTS & 1 YEAR LABOUR WARRANTY