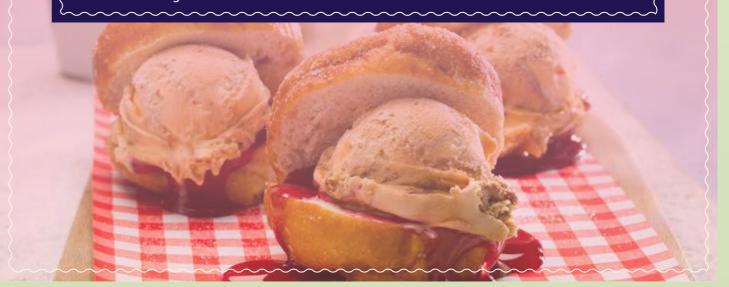

#### Recipe:

- l Defrost doughnuts as per pack instructions. Once ready cut 3/4 the way through and warm.
- 2 Open the doughnut and fill with the raspberry sauce and ice cream.
- 3 Dust with sugar and serve warm.