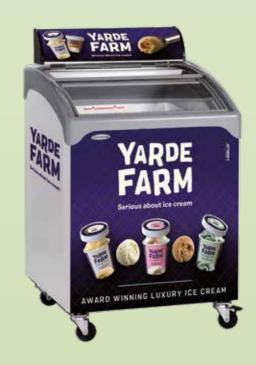

# Scooping Open Display Freezer

#### **SLANT 510**

Scooping Display Freezer

width 1341mm depth 725mm height 1235mm weight 100kg Display capacity: 10 x Napoli tubs

Understorage 12 Napoli tubs

Napoli Pan Layout