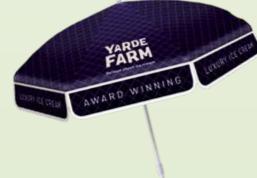

#### **Parasol**

- · Octagonal shape (8-sided)
- · Powder coated steel pole

Size:

Parasol 1800mm diameter Pole 2100 x 25mm