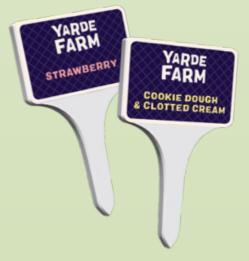

Flag**

- Pennant and pole made from heavyweight reinforced PVC
- End cap and wall bracket injection moulded PVC

Size:

Flag 400mm x 600mm

Pole 700mm

#### Flex-e-Foil

- Tempered aluminium panel for maximum flexibility
- Quick assembly security fixing using allen key provided
- · Heavy recycled PVC base

Size:

width 406mm height 825mm







# **POS Range**

# Magnetic Flavour Boards

- · Gloss finish vinyl on dibond
- · Available in two sizes only





Size: 1 480mm x 800mm

#### Barke Farm Window Vinyl or Poster Available in A3 or A4 sizes



#### Size: 2 480mm x 500mm

#### **Apron**

- Polyester/Cotton with embroidered logo
- · Available in one size only



#### **Cone Holder**

· Vinyl on powder coated stainless steel

width 265mm depth 120mm height 105mm



#### Flavour Spikes



#### **Magnetic Roundels**

Size: 100mm diameter



14

## **Great Freezer Deals**

# Scooping Open Display Freezer

#### **SLANT 510**

Scooping Display Freezer

width 1341mm depth 725mm height 1235mm weight 100kg Display capacity: 10 x Napoli tubs

Understorage 12 Napoli tubs





Napoli Pan Layout

# YARDE FARM Serious about ice cream Serious about ice cream

Both freezers come with a 2 YEARS PARTS & 1 YEAR LABOUR WARRANTY

#### Scooping Display Freezer (1)

# **BOSTON 210**

With Napoli Tub Support Frame

width 2102mm depth 854mm height 1178mm weight 162kg Display capacity: 22 x Napoli tubs

Storage area under tubs



BOSTON 210



Napoli Pan Layout

# PLEASE SPEAK TO YOUR LOCAL YARDE FARM REPRESENTATIVE FOR OUR BEST FREEZER DEALS

## **Great Freezer Deals**



PLEASE SPEAK TO YOUR L