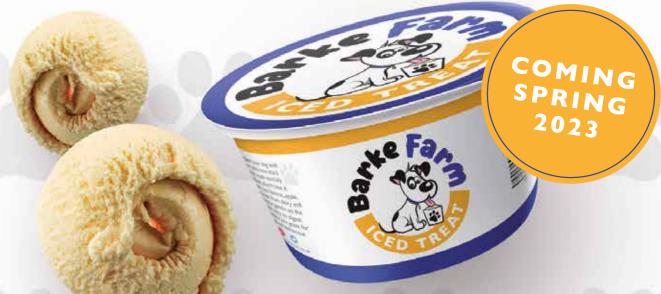

# Introducing our NEW tail wagging tasty iced treat

Made from real banana, apple and carrot, giving you a real point of difference when your customers are looking for a satisfying treat to cool down their four-legged companions. Available in a wider 130ml tub, making it the perfect size for dogs to easily get their noses in and enjoy a tasty iced treat. Suitable for adult dogs only.

## The Perfect Treat For Dogs

Call now to access our range of branded POS

01752 340888

sales@yardefarmicecream.co.uk www.yardefarmicecream.co.uk