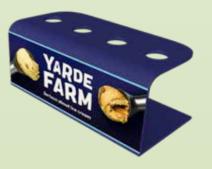

#### **Cone Holder**

· Vinyl on powder coated stainless steel

width 265mm depth 120mm height 105mm