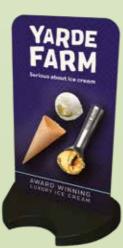

#### Flex-e-Foil

- Tempered aluminium panel for maximum flexibility
- Quick assembly security fixing using allen key provided
- · Heavy recycled PVC base

Size:

width 406mm height 825mm