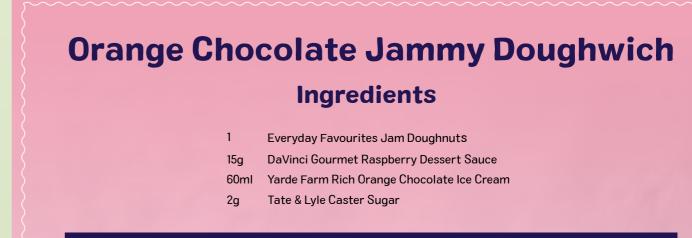

#### Recipe:

- l Defrost doughnuts as per pack instructions. Once ready cut 3/4 the way through and warm.
- 2 Open the doughnut and fill with the raspberry sauce and ice cream.
- 3 Dust with sugar and serve warm.