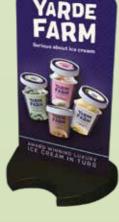

# **POS Range**

#### **Feather Flag**

- Single sided printed onto tough 140gsm knitted polyester material, excellent wind stability
- Ideal for outdoor and indoor use

Size:

width 760mm height 3260mm

#### **Parasol**

- · Octagonal shape (8-sided)
- · Powder coated steel pole

Size:

Parasol 1800mm diameter Pole 2100 x 25mm

#### **Projecting Wall Flag**

- Pennant and pole made from heavyweight reinforced PVC
- End cap and wall bracket injection moulded PVC

Size:

Flag 400mm x 600mm

Pole 700mm

#### Flex-e-Foil

- Tempered aluminium panel for maximum flexibility
- Quick assembly security fixing using allen key provided
- · Heavy recycled PVC base

Size:

width 406mm height 825mm