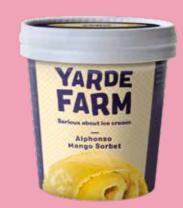

# **NEW Sorbet Flavours**

Yarde Farm Passion Fruit Sorbet 4x2.4ltr

Yarde Farm Alphonso Mango Sorbet Mini Tubs 12x120ml

#### Yarde Farm Alphonso Mango Sorbet

Intense, sweet Alphonso mango flavour

4x2.4ltr • Frozen 😲 🕎

#### **New Yarde Farm Alphonso Mango Sorbet Mini Tubs**

Intense, sweet Alphonso mango flavour sorbet.

12x120ml · Frozen

#### **New Yarde Farm Alphonso Mango Sorbet Mini Tubs**

Intense, sweet Alphonso mango flavour sorbet. 12x120ml • Frozen