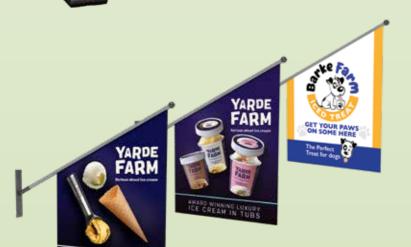

#### **Projecting Wall Flag**

- Pennant and pole made from heavyweight reinforced PVC
- End cap and wall bracket injection moulded PVC

Size:

Flag 400mm x 600mm

Pole 700mm

#### Barke Farm Window Vinyl or Poster Available in A3 or A4 sizes