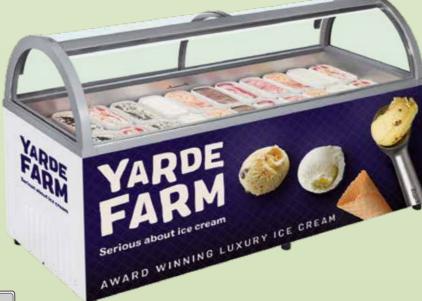

# Scooping Open Display Freezer

#### **SLANT 510**

Scooping Display Freezer

width 1341mm depth 725mm height 1235mm weight 100kg Display capacity: 10 x Napoli tubs

Understorage 12 Napoli tubs

Napoli Pan Layout