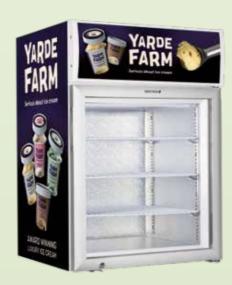

# Tub Display Freezer

### **UFS370G**

Glass Door Vertical Freezer

595mm width 595mm depth 1860mm height weight 89kg 2500 x 120 ml tubs

5 adjustable shelves

included

All freezers come with a 2 YEARS PARTS & 1 YEAR LABOUR WARRANTY