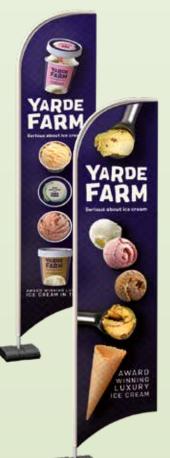

#### **Feather Flag**

- Single sided printed onto tough 140gsm knitted polyester material, excellent wind stability
- Ideal for outdoor and indoor use

Size:

width 760mm height 3260mm